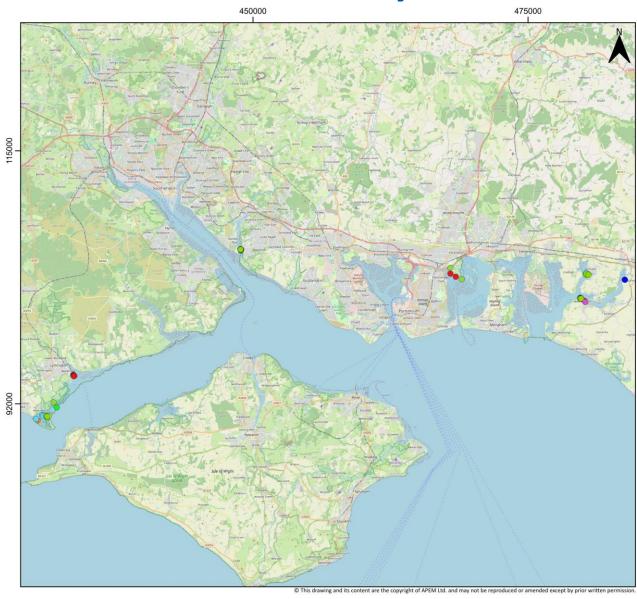

#### **Seafloor Debris Validation Locations**

#### Legend

Field Work Validation Points

- abandoned anchor
- abandoned boat
- abandoned structure
- cable
- palle
- pipe
- scrap metal
- tvre
- unmarked container
- wood plank

Riverview A17 The Embankment Business Park Heaton Mersey Stockport SK4 3GN http://www.apemltd.com