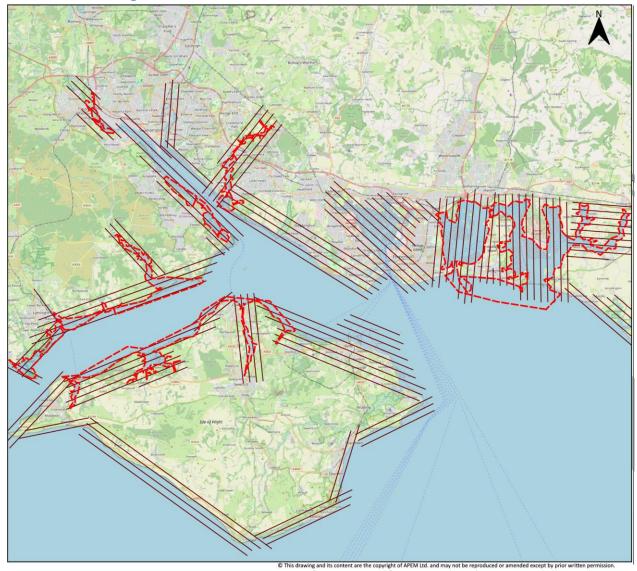

### **Survey Area**

#### **Project Details**

Map seafloor debris within Solent Maritime SAC (112km²)

#### **Aerial Survey**

NNRCMP – Summer 2022

**Captured below MLWS** 

10cm vertical imagery

#### **Data Processing**

High resolution oblique imagery processed into 3.7cm seamless orthomosaic