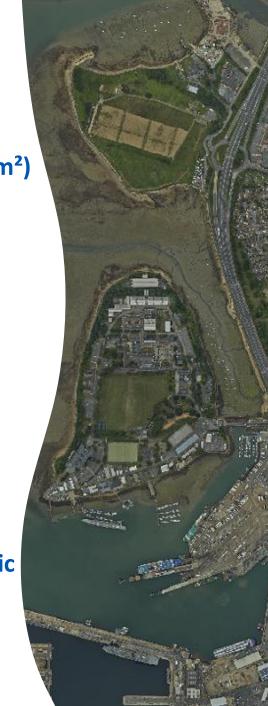

### **Survey Area**

#### **Project Details**

Map seafloor debris within Solent Maritime SAC (112km²)