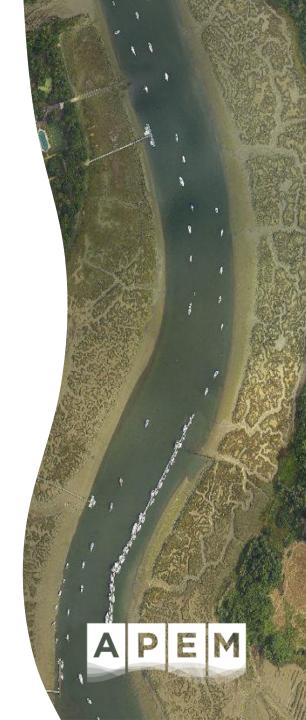

#### **Project Details**

Map seafloor debris within Solent Maritime SAC (112km²)

#### **Aerial Survey**

NNRCMP – Summer 2022

**Captured below MLWS** 

10cm vertical imagery

#### **Data Processing**

High resolution oblique imagery processed into 3.7cm seamless orthomosaic

# **Aerial Imagery Analysis**

Abandoned Boats
Abandoned Anchors
Structures
Scrap Metal / Pipes
Tyres